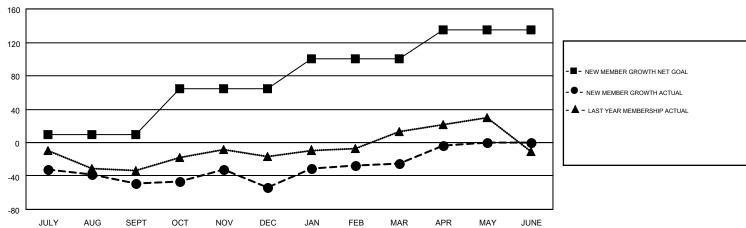

## GMT MONTHLY MEMBERSHIP PROGRESS REPORT

Results as of: 4/30/2017

Multiple District 44

**LOCATION: NEW HAMPSHIRE** 

GMT: ED LECIUS

GMT CA 1

| Clubs         |               |             |               | Members               |                                                                |                                                              |                                                    |  |
|---------------|---------------|-------------|---------------|-----------------------|----------------------------------------------------------------|--------------------------------------------------------------|----------------------------------------------------|--|
|               | RESULTS FOR   | R 2016-2017 |               | RESULTS FOR 2016-2017 |                                                                |                                                              |                                                    |  |
| QUARTER       | NEW CLUB GOAL | NEW CLUBS   | DROPPED CLUBS | QUARTER               | NEW MEMBER GROWTH<br>NET GOAL (not reinstated<br>or transfers) | NEW MEMBER<br>GROWTH ACTUAL (not<br>reinstated or transfers) | DROPPED<br>MEMBERS ACTUAL<br>(including transfers) |  |
| JULY/AUG/SEPT | 0             | 0           | 0             | JULY/AUG/SEPT         | 10                                                             | 49                                                           | 98                                                 |  |
| OCT/NOV/DEC   | 1             | 0           | 0             | OCT/NOV/DEC           | 55                                                             | 63                                                           | 68                                                 |  |
| JAN/FEB/MAR   | 0             | 1           | 0             | JAN/FEB/MAR           | 35                                                             | 73                                                           | 44                                                 |  |
| APR/MAY/JUNE  | 1             | 0           | 0             | APR/MAY/JUNE          | 35                                                             | 31                                                           | 10                                                 |  |

## GOALS AND ACTUAL MEMBERS CUMULATIVE

| DROPPED CLUBS: 0  DROPPED MEMBERS |          | 53 CLUBS OF 79 ADDED 1 OR MORE<br>NEW MEMBERS | GENDER DISTRIB  MALE  FEMALE      | 8UTION<br>1,406 (61.02%)<br>898 (38.98%) |     |
|-----------------------------------|----------|-----------------------------------------------|-----------------------------------|------------------------------------------|-----|
| DECEASED                          | 25       | CLICK HERE FOR CUMULATIVE                     | TOTAL FAMILY UNIT MEMBERS         |                                          | 657 |
| CLUB CANCELLED OTHER              | 0<br>195 | MEMBERSHIP DATA                               | FAMILY MEMBERS PAYING HALF 3 DUES |                                          | 337 |
| TOTAL                             | 220      |                                               |                                   |                                          |     |