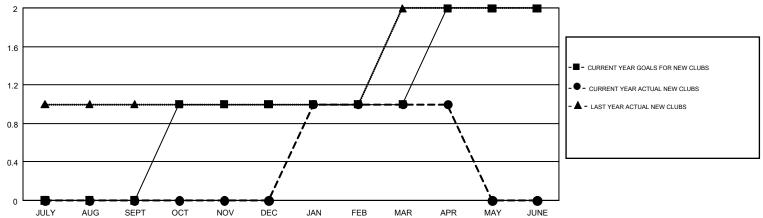

## GMT MONTHLY MEMBERSHIP PROGRESS REPORT

Results as of: 4/30/2017

Multiple District 44

**LOCATION: NEW HAMPSHIRE** 

GMT: ED LECIUS

GMT CA 1

| Clubs         |               |             |               | Members               |                                                                |                                                              |                                                    |  |
|---------------|---------------|-------------|---------------|-----------------------|----------------------------------------------------------------|--------------------------------------------------------------|----------------------------------------------------|--|
|               | RESULTS FOR   | R 2016-2017 |               | RESULTS FOR 2016-2017 |                                                                |                                                              |                                                    |  |
| QUARTER       | NEW CLUB GOAL | NEW CLUBS   | DROPPED CLUBS | QUARTER               | NEW MEMBER GROWTH<br>NET GOAL (not reinstated<br>or transfers) | NEW MEMBER<br>GROWTH ACTUAL (not<br>reinstated or transfers) | DROPPED<br>MEMBERS ACTUAL<br>(including transfers) |  |
| JULY/AUG/SEPT | 0             | 0           | 0             | JULY/AUG/SEPT         | 10                                                             | 49                                                           | 98                                                 |  |
| OCT/NOV/DEC   | 1             | 0           | 0             | OCT/NOV/DEC           | 55                                                             | 63                                                           | 68                                                 |  |
| JAN/FEB/MAR   | 0             | 1           | 0             | JAN/FEB/MAR           | 35                                                             | 73                                                           | 44                                                 |  |
| APR/MAY/JUNE  | 1             | 0           | 0             | APR/MAY/JUNE          | 35                                                             | 31                                                           | 10                                                 |  |

## GOALS AND ACTUAL NEW CLUBS CUMULATIVE